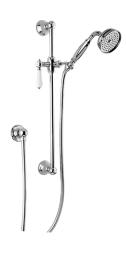

## **Product Features**

- 22" wall-mounted slide bar and 59" shower hose
- Includes traditional handshower -G-8604
- Adjustable bracket fits all hoses with conical nut
- Includes 1/2" NPT male threaded wall supply elbow
- Handshower flow rate ≤ 1.5 max gpm
- Includes internal backflow preventer