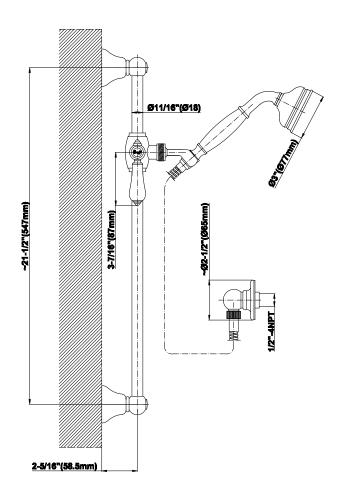

## **Product Features**

- 22" wall-mounted slide bar and 59" shower hose
- Includes traditional handshower -G-8604
- Adjustable bracket fits all hoses with conical nut
- Includes 1/2" NPT male threaded wall supply elbow
- Handshower flow rate ≤ 1.5 max gpm
- Includes internal backflow preventer